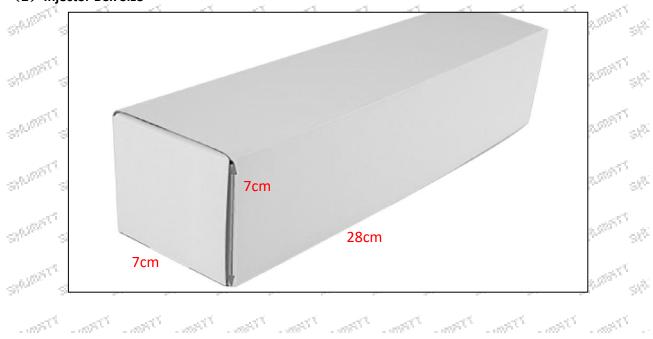

s                                             |  |  |

Minors are forbidden to use the fuel injector assembly, O-ring, gasket, nozzle protective cover, fuel injector house protective cover, solenoid valve protective cover, VCI anti-rust bag, and air bubble bag to avoid personal injury.

▲ O-ring and gasket are disposable installation accessories, and need to be replaced for re-installation.

The nozzle protective cover, the injector house protective cover, and the solenoid valve protective cover are recyclable accessories that can be reused.

▲ VCI anti-rust bags and bubble bags are non-degradable materials, please dispose of them properly after using.

▲ The injector and the installation parts should be coated with appropriate sealing oil during installation.

#### (2) Injector Box Size



Mob/WhatsApp: +86 13410541523 Tel: +8675523215133

Email: ruby@shumatt.com

© 2022 Shenzhen Shumatt Technology Co., Ltd



|   | No. | Name         | Injector Package Size (cm)         |   |
|---|-----|--------------|------------------------------------|---|
| J | //1 | Injector Box | \$100 \text{28*7*7.500} \text{300} | _ |

#### 1.9.0445120280 Injector's Testing Standard and Certificate

We can provide the factory quality inspection test report of each injector to ensure that each injector delivered meets the engine performance indicators.



#### 1.10.0445120280 Injector's Warranty Instructions

#### (1) . Product Warranty Conditions and Instructions

It is necessary to provide pictures, videos, or test reports detected by the injector inspection equipment when the injector is abnorma