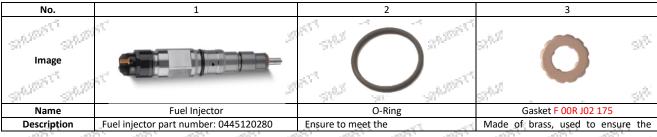

#### 1.7. 0445120280 Injector's Customized Service

(1) Injector's Customized Service: Meet the customized needs of OEM manufacturers for shell lettering, logo engraving, injector internal packaging, injector external packaging and labels customized, etc.



#### (2) Injector's Customized Service Requirements:

The purchased of customized injector are not less than 10 pieces.

Customized injector packages no less than 2870 pieces.

Customized products involve the need of specify logo, the OEM manufacturer needs to provide trademark authorization and the sample of logo image file.

▲ Once the customized fuel injector is sold, it cannot be returned or exchanged if there is no quality problems.

#### 1.8.0445120280 Injector's Packing List and Package Size

#### (1) Injector Spare Parts List



Mob/WhatsApp: +86 13410541523 Tel: +8675523215133

Email: ruby@shumatt.com Website: www.shumatt.com

|                |