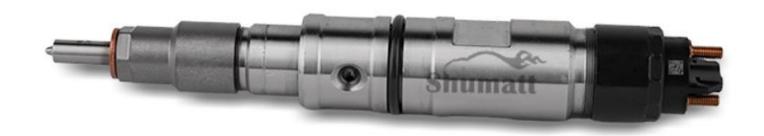

#### 1.1. 0445120280 Injector's Basic Information

| Title      | China made new high quality diesel injector 0445120280 fuel injector: OE: |
|------------|---------------------------------------------------------------------------|
| Str. Hite. | T832360009                                                                |
| SKU 1      | G1W20445120280                                                            |