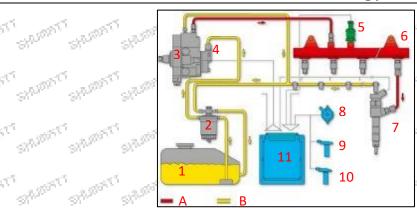

----|--|--|--|--|--|
| d . <b>v</b> d . | brand, logo, part number, |  |  |  |  |  |
| Ships Ship       | series number             |  |  |  |  |  |
| В                | nozzle part number        |  |  |  |  |  |

## 2.2.0445120280 Injector's Application Scenarios

Common rail system is an oil supply method refers to the diesel oil from the fuel tank sucked out by the gear pump through the oil-water separator and the gear pump to diesel fine filter, high-pressure pump, common rail pipe, and fuel injector, all together with the closed-loop fuel supply system composed of sensors and ECU that completely separates the generation of injection pressure and the injection process from each other.

Mob/WhatsApp: +86 13410541523 Tel: +8675523215133

Email: ruby@shumatt.com Website: www.shumatt.com



Pic No. 1

| No.  | Name                  | No. | Name                           | No. | Name                        | No.  | Name                         |
|------|-----------------------|-----|--------------------------------|-----|-----------------------------|------|------------------------------|
| 1    | Tank                  | 5   | Common Rail<br>Pressure Sensor | 9   | Engine Crankshaft Sensor    | A    | High Pressure Oil<br>Circuit |
| \$12 | Diesel Filter         | 6   | Common Rail Pipe               | 10  | Camshaft Sensor             | В    | Low<br>Pressure Oil Circuit  |
| 3    | High-Pressure<br>Pump | 7   | Injector                       | 11  | ECU Electronic Control Unit | -000 | -10TT                        |
| 4    | Fuel Gear Pump        | 8   | Accelerator Pedal