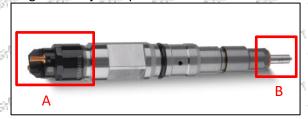

maintenance manual.

Injector failure caused by failure to replace consumable parts as specified in the vehicle engine maintenance manual.

Injector failure caused by not complying with the intake system fit clearance and exhaust system fit clearance requirements specified in the vehicle engine maintenance manual.

Failure to replace the consumable parts and the fitting clearance of the oil inlet system pipeline and the fuel injector connection in accordance with the fuel intake system specified in the vehicle engine maintenance manual.

#### 1.11.0445120280 Injector's Manufacturer

Injector's manufacturer: Shenzhen Shumatt Technology Co., Ltd

#### 2.0445120280 Injector Technical Support

## 2.1.0445120280 Injector's Part Number Location

1) E.g.: The injector part number see as follows



| No.              | Name                      |  |  |  |  |  |
|------------------|---------------------------|--|--|--|--|--|
| d . <b>v</b> d . | brand, logo, part number, |  |  |  |  |  |
| Ships Ship       | series number             |  |  |  |  |  |
| В                | nozzle part number        |  |  |  |  |  |

## 2.2.0445120280 Injector's Application Scenarios

Common rail system is an oil supply method refers to the diesel oil from the fuel tank sucked out by the gear pump through the oil-water separator and the gear pump to diesel fine filter, high-pressure pump, common rail pipe, and fuel injector, all together with the closed-loop fuel supply system composed of sensors and ECU that completely separates the generation of injection pressure and the injection process from each